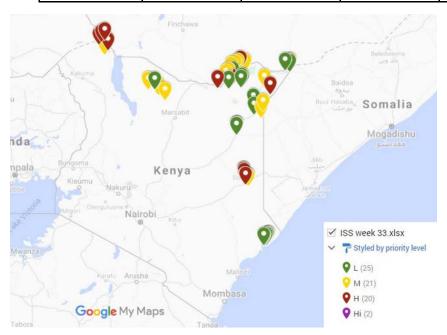

Number of Health facilities visited during the ISS by category in relation Map attached left side

| Category | Visited | %   |
|----------|---------|-----|
| Hi       | 2       | 3   |
| Н        | 20      | 29  |
| М        | 21      | 31  |
| L        | 25      | 37  |
| Total    | 68      | 100 |

Map: CGPP Priority sites visited Kenya