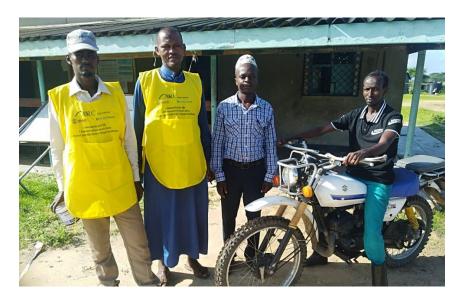

Hulugho subcounty disease surveillance with project CMs

Targeted immunization outreach sessions in Damajaley dispensary, Dadaab SC