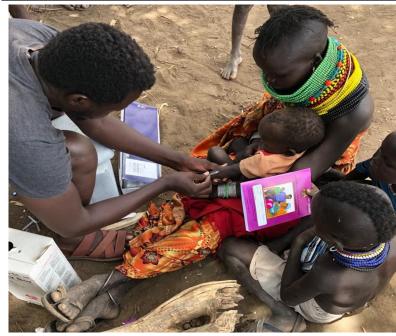

Hulugho sub-county Hospital outreach team immunizing a child along the Kenya Somalia border villages Photo by ARC: Daud

Immunization outreaches in Kakuro - Kibish Sub County—Turkana, Photo by : Rutto IRC