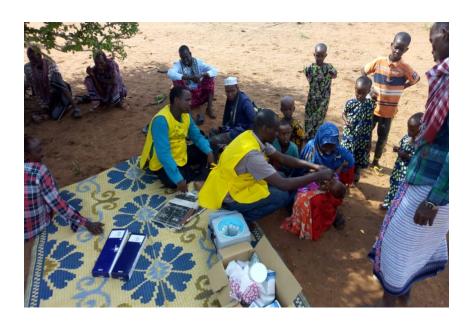

# Strengthening routine immunization systems: Outreaches services to hard to reach border, nomadic

| County/Region | # outreach<br>conducted | # < 1yrs<br>Reached | # Zero dose | # Birth dose<br>< 1 yr. OPV | # < 1yrs<br>OPV3<br>vaccinated | # < 1yrs FIC | # 12 - 23<br>months FIC | # children<br>reached<br>traced<br>(Defaulter<br>tracing) |
|---------------|-------------------------|---------------------|-------------|-----------------------------|--------------------------------|--------------|-------------------------|-----------------------------------------------------------|
| Garissa       | 2                       | 23                  | 0           | 2                           | 13                             | 5            | 10                      | 14                                                        |
| Gedo          | 0                       | 0                   | 0           | 0                           | 0                              | 0            | 0                       | 6                                                         |
| Lamu          | 2                       | 26                  | 1           | 4                           | 5                              | 5            | 5                       | 24                                                        |
| Lower Juba    | 1                       | 15                  | 1           | 3                           | 10                             | 1            | 0                       | 34                                                        |
| Mandera       | 0                       | 0                   | 0           | 0                           | 0                              | 0            | 0                       | 0                                                         |
| Marsabit      | 0                       | 0                   | 0           | 0                           | 0                              | 0            | 0                       | 127                                                       |
| Nairobi       | 2                       | 67                  | 0           | 5                           | 39                             | 27           | 26                      | 26                                                        |
| Turkana       | 4                       | 43                  | 0           | 3                           | 14                             | 5            | 14                      | 50                                                        |
| Wajir         | 5                       | 149                 | 0           | 9                           | 8                              | 9            | 9                       | 214                                                       |
| Total         | 16                      | 323                 | 2           | 26                          | 89                             | 52           | 64                      | 495                                                       |

Hulugho sub-county Hospital outreach team immunizing a child along the Kenya Somalia border villages Photo by ARC: Daud

Immunization outreaches in Kakuro - Kibish Sub County—Turkana, Photo by : Rutto IRC