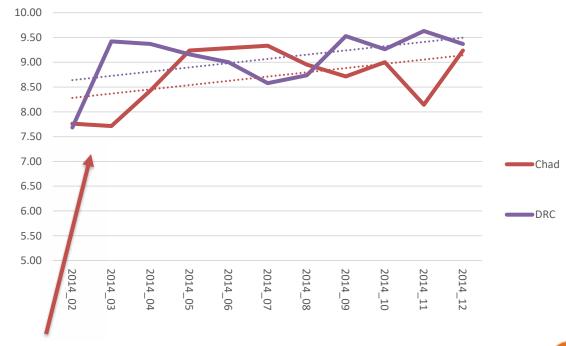

## An example – Infection prevention

Persistent challenges with infection prevention despite supervision and 2 rounds of health facility assessments

Introduction of IPC checklist