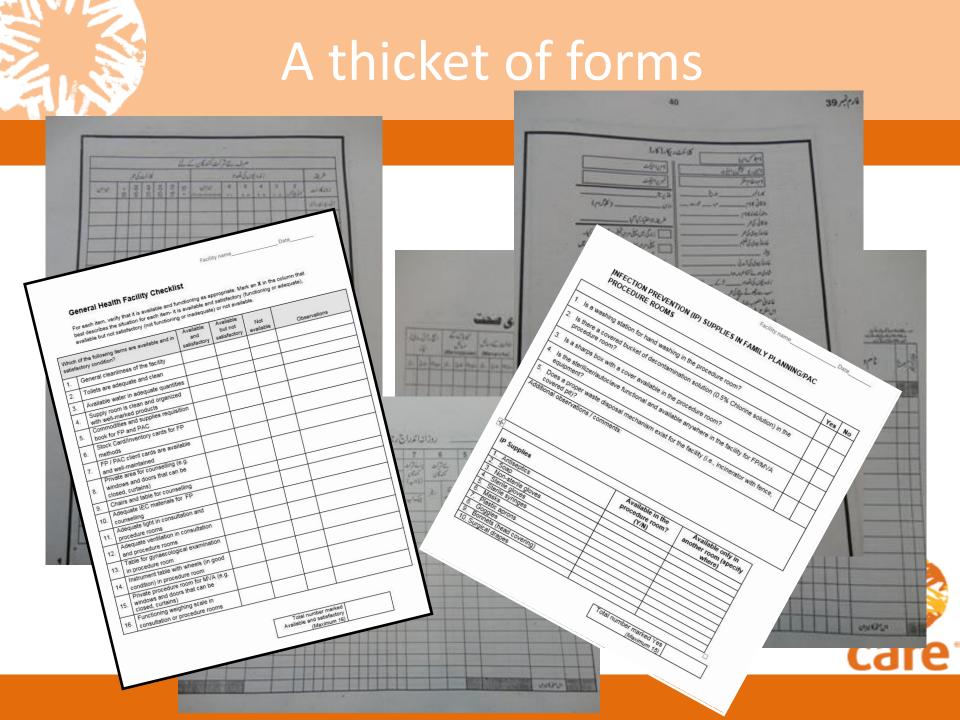

## Simplify, simplify, simplify - Adaptation of tools

#### SAF PAC: Liste de vérification pour la supervision facilitante mensuelle de routine.

|     | Liste de vérification pour la prévention des Int                                                                                             | Section 1 to the latest to |               | 01              |
|-----|----------------------------------------------------------------------------------------------------------------------------------------------|----------------------------|---------------|-----------------|
| 2   | 300 AR 900 TO ROSSE AR TH                                                                                                                    | Ωui.                       | Non           | Observations    |
|     | Eau disponible et en quantité suffisante                                                                                                     |                            |               |                 |
| 2.  | Ya-t-il un endroit pour se laver les mains dans la<br>salle des procédures?                                                                  |                            |               |                 |
|     | Ya-t-il un seau recouvert pour la solution de<br>décontamination (Solution de chlore 0.5%) dans la<br>salle des procédures?                  |                            |               |                 |
| 4.  | Ya-t-il une boite a aiguille bien recouverte dans la<br>salle des procédures?                                                                |                            |               |                 |
| 5.  | Est-ce que le stérilisateur ou autoclave est<br>disponible et fonctionnel pour la stérilisation des<br>equipements de PF et SAA              |                            |               |                 |
| в.  | Antiseptiques disponibles?                                                                                                                   |                            | - 18          |                 |
| 7.  | Savons disponibles?                                                                                                                          |                            |               |                 |
| 8.  | Des gants non-stériles disponibles                                                                                                           |                            |               |                 |
| 9.  | Des gants steriles disponibles                                                                                                               | 1 8                        | 18            |                 |
|     | Seringues steriles disponibles?                                                                                                              |                            |               |                 |
|     | Liste de vérification générale pour la formatio                                                                                              | n sanit                    | aire          |                 |
|     |                                                                                                                                              | Oui                        | Non           | Observations    |
| 11  | . Un environnement d'une propreté adéquate                                                                                                   | O TOTAL                    | 555563<br>3 8 |                 |
|     | Le magasin est propre et bien organise avec des produits bien identifies                                                                     |                            |               |                 |
| 13  | . Materiels pour le counseling IEC disponible et appropries.                                                                                 |                            | 10            |                 |
| 3.  | Liste de vérification des registres de planification                                                                                         | familial                   | e et soins    | après avortemen |
| 3.1 | Registre de planification familiale                                                                                                          | Oui                        | Non           | Observations    |
| 14  | Est-ce que toutes les colonnes du registre sont<br>correctement remplies?                                                                    |                            |               |                 |
| 15  | Est-ce que les clientes SAA qui acceptent la PF<br>sont enregistrées dans le registre de PF?                                                 |                            | 100           |                 |
| 16  | Est-ce que le registre est à jour (cad les clientes<br>d'hier et d'aujourd'hui sont-elles déjà enregistrées)?                                |                            |               |                 |
| 17  | Est que les données du dernier rapport mensuel<br>concordent elles avec celles du registre de PF?                                            |                            |               |                 |
| 18  | Est-ce que les informations sur la continuation de la<br>PF sont à jour?                                                                     |                            |               |                 |
| 19  | Est-oe que les prestataires peuvent-ils dire,<br>lesquelles des clientes ne sont pas revenues au<br>cours du mois pour prendre leur methode? |                            |               |                 |