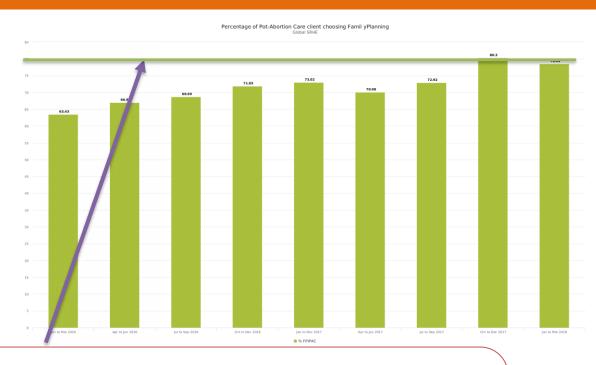

## Another example – FP among PAC clients

Women receiving postabortion care may be unsure of their preferences or unable to deliberate with partners, especially in crisis-affected setting

Global standard – To allow recuperation before next pregnancy 80% of PAC clients will ideally choose FP.